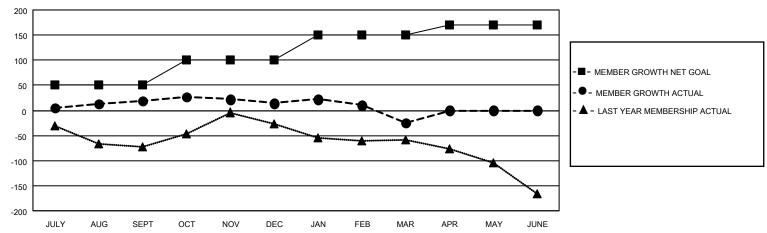

## District 20 K1

| Clubs         |               |             |               | Members               |                       |                         |                                                    |  |
|---------------|---------------|-------------|---------------|-----------------------|-----------------------|-------------------------|----------------------------------------------------|--|
|               | RESULTS FOR   | R 2020-2021 |               | RESULTS FOR 2020-2021 |                       |                         |                                                    |  |
| QUARTER       | NEW CLUB GOAL | NEW CLUBS   | DROPPED CLUBS | QUARTER MEMB          | ER GROWTH NET<br>GOAL | MEMBER GROWTH<br>ACTUAL | DROPPED<br>MEMBERS ACTUAL<br>(including transfers) |  |
| JULY/AUG/SEPT | 0             | 0           | 0             | JULY/AUG/SEPT         | 50                    | 42                      | 15                                                 |  |
| OCT/NOV/DEC   | 1             | 1           | 0             | OCT/NOV/DEC           | 50                    | 75                      | 80                                                 |  |
| JAN/FEB/MAR   | 0             | 0           | 2             | JAN/FEB/MAR           | 50                    | 50                      | 76                                                 |  |
| APR/MAY/JUNE  | 1             | 0           | 0             | APR/MAY/JUNE          | 20                    | 0                       | 0                                                  |  |

### GOALS AND ACTUAL MEMBERS CUMULATIVE

| DROPPED CLUBS: 2            |     | 38 CLUBS OF 77 ADDED 1 OR MORE<br>NEW MEMBERS | GENDER DISTRIBUTION  MALE 699 (36.33%) |                |     |
|-----------------------------|-----|-----------------------------------------------|----------------------------------------|----------------|-----|
| DROPPED MEMBERS             |     |                                               | FEMALE                                 | 1,225 (63.67%) |     |
| DECEASED                    | 18  | CLICK HERE FOR CUMULATIVE                     | TOTAL FAMILY UNIT MEMBERS              |                | 225 |
| CLUB CANCELLED 44 OTHER 109 |     | MEMBERSHIP DATA                               | FAMILY MEMBERS PAYING HALF             |                | 440 |
|                             |     |                                               |                                        |                | 118 |
| TOTAL                       | 171 |                                               |                                        |                |     |