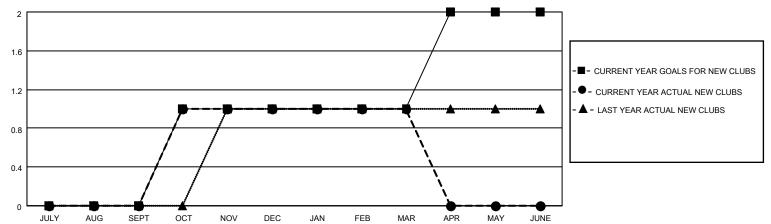

## District 20 K1

| Clubs         |               |             |               | Members               |                       |                         |                                                    |  |
|---------------|---------------|-------------|---------------|-----------------------|-----------------------|-------------------------|----------------------------------------------------|--|
|               | RESULTS FOR   | R 2020-2021 |               | RESULTS FOR 2020-2021 |                       |                         |                                                    |  |
| QUARTER       | NEW CLUB GOAL | NEW CLUBS   | DROPPED CLUBS | QUARTER MEMB          | ER GROWTH NET<br>GOAL | MEMBER GROWTH<br>ACTUAL | DROPPED<br>MEMBERS ACTUAL<br>(including transfers) |  |
| JULY/AUG/SEPT | 0             | 0           | 0             | JULY/AUG/SEPT         | 50                    | 42                      | 15                                                 |  |
| OCT/NOV/DEC   | 1             | 1           | 0             | OCT/NOV/DEC           | 50                    | 75                      | 80                                                 |  |
| JAN/FEB/MAR   | 0             | 0           | 2             | JAN/FEB/MAR           | 50                    | 50                      | 76                                                 |  |
| APR/MAY/JUNE  | 1             | 0           | 0             | APR/MAY/JUNE          | 20                    | 0                       | 0                                                  |  |

### GOALS AND ACTUAL NEW CLUBS CUMULATIVE